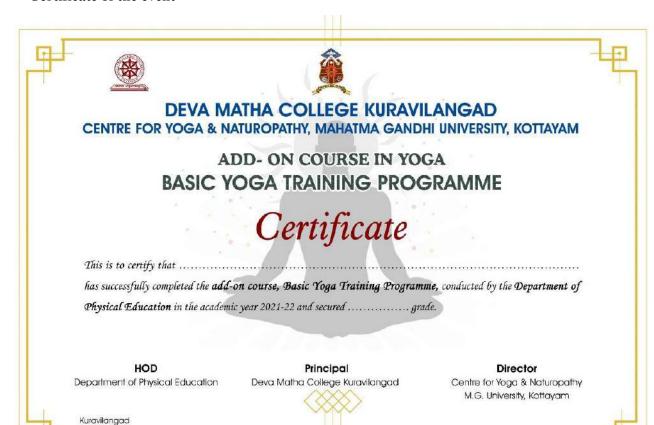

#### **Brochure**

#### **Basic Yoga Training Programme**

**Duration**: - 30 hours

Participants: - Regular students

No of students expecting: - All first year U.G. Students (per year)

This Course is designed based on the vision that healthy youth makes a healthy nation. The course is intended to provide basic and primary training. In yoga to each and every student of Deva Matha College. The course enables the students to have a comprehensive understanding of Yoga, which is the invaluable treasure of the rich heritage of India.

## **Objective of the Course**

- Inculcation of Health practices
- Maintaining physical fitness
- Concentration and Intelligence
- Vitality and Enthusiasm
- Dynamic personality
- Healthy Physique

To introduce career and market oriented course to graduate and post graduate level students to enhance their health status and health concept and also it provides an opportunity to think off self-employment.

#### **Basic Yoga Training Programme**

| Module          | Syllabus                                 |
|-----------------|------------------------------------------|
| <b>Module</b> I | Philosophy of Yoga                       |
| Module II       | Theory of Yoga Practice                  |
| Module III      | Practical – Asanas, Kriyas and Pranayama |
| Module IV       | Meditation and Stress management         |
|                 |                                          |