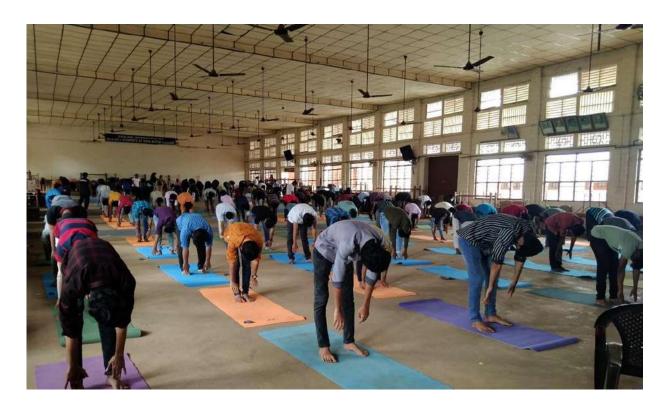

# Photographs

### A brief report on program

The Department of Physical Education, Deva Matha College Kuravilangad conducted an Add on Course on "Basic Yoga Training Programme" from 23 December 2021 to 30 May 2022. This course was inaugurated by DrSabu Thomas, the vice chancellor of Mahatma Gandhi University, Kottayam on 30th November 2021. This Course was about the basic yoga techniques and it's benefits. This course enables the students to have a comprehensive understanding of yoga which is the invaluable treasure of the rich heritage of India. This course included both online and offline practical classes as well as online theoretical classes. This course helped the students to enhance their health status and health concept and also provided an opportunity to think of self-employment.