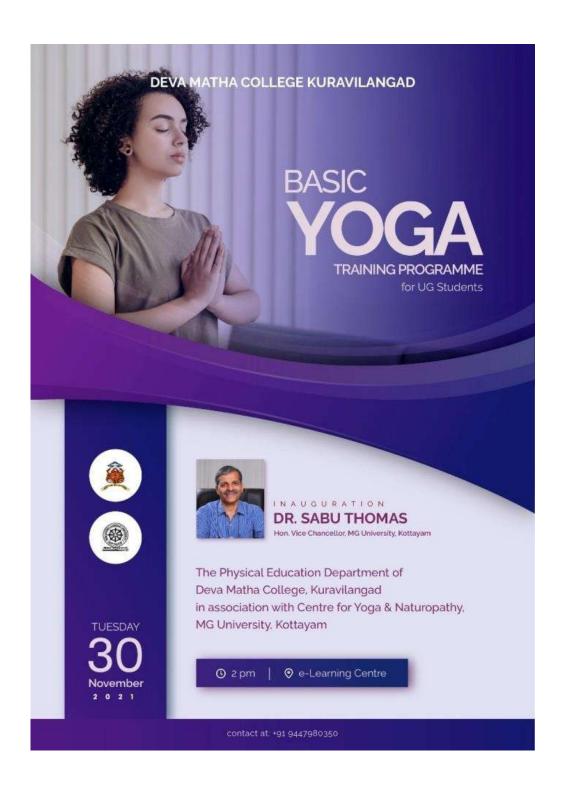

#### **Brochure**

### A brief report on program

The Department of Physical Education, Deva Matha College Kuravilangad conducted an Add on Course on "Basic Yoga Training Programme" from 23 December 2021 to 30 May 2022. This course was inaugurated by DrSabu Thomas, the vice chancellor of Mahatma Gandhi University, Kottayam on 30th November 2021. This Course was about the basic yoga techniques and it's benefits. This course enables the students to have a comprehensive understanding of yoga which is the invaluable treasure of the rich heritage of India. This course included both online and offline practical classes as well as online theoretical classes. This course helped the students to enhance their health status and health concept and also provided an opportunity to think of self-employment.