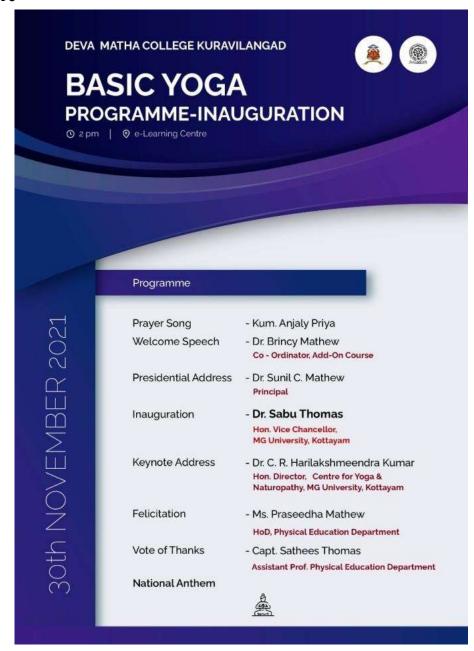

#### **Brochure**

### A brief report on program

The Department of Physical Education, Deva Matha College Kuravilangad conducted an Add on Course on "Basic Yoga Training Programme" from 23 December 2021 to 30 May 2022. This course was inaugurated by DrSabu Thomas, the vice chancellor of Mahatma Gandhi University, Kottayam on 30th November 2021. This Course was about the basic yoga techniques and it's benefits. This course enables the students to have a comprehensive understanding of yoga which is the invaluable treasure of the rich heritage of India. This course included both online and offline practical classes as well as online theoretical classes. This course helped the students to enhance their health status and health concept and also provided an opportunity to think of self-employment.