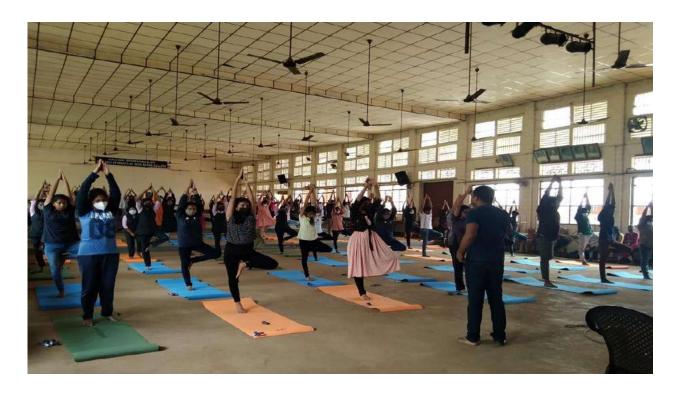

# Photographs

### A brief report on program

The Department of Physical Education, Deva Matha College Kuravilangad conducted an Add on Course on "Basic Yoga Training Programme" from 23 December 2021 to 30 May 2022. This course was inaugurated by DrSabu Thomas, the vice chancellor of Mahatma Gandhi University, Kottayam on 30th November 2021. This Course was about the basic yoga techniques and it's benefits. This course enables the students to have a comprehensive understanding of yoga which is the invaluable treasure of the rich heritage of India. This course included both online and offline practical classes as well as online theoretical classes. This course helped the students to enhance their health status and health concept and also provided an opportunity to think of self-employment.